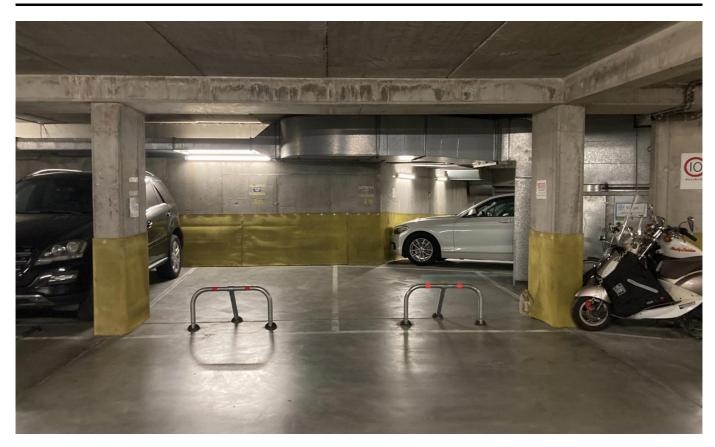

## **Description**

CORA area - In a building complex located Avenue de Calabre and Jean Monnet, a parking space with a depth of +/-5m and width of +/-2.40m, secured with a folding parking barrier - Electric access door to the basement - Possibility of buying 4 spaces in this car park.