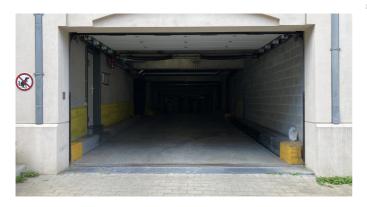

## **Description**

CORA area - In a building complex located Avenue de Calabre and Jean Monnet, a parking space with a depth of +/-5m and width of +/-2.40m, secured with a folding parking barrier - Electric access door to the basement - Possibility of buying 4 spaces in this car park.