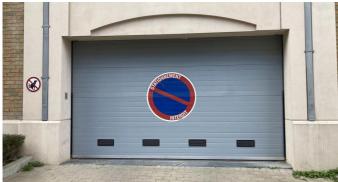

## **Description**

CORA area - In a building complex located Avenue de Calabre and Jean Monnet, 1 parking space with a depth of  $\pm$ -5m and width of  $\pm$ -2.40m - Electric access door to the basement - Possibility of buying 4 spaces in this car park.