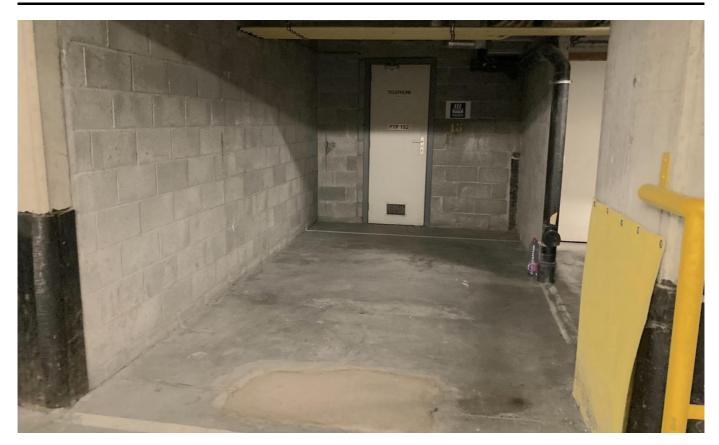

## **Description**

CORA area - In a building complex located Avenue de Calabre and Jean Monnet, 1 parking space with a depth of  $\pm$ -5m and width of  $\pm$ -2.40m - Electric access door to the basement - Possibility of buying 4 spaces in this car park.