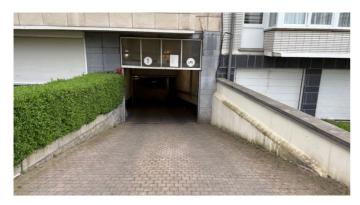

## **Description**

DUNANT-GENEVE - Parking space in underground garage with automatic door (remote control) - Not to be missed!