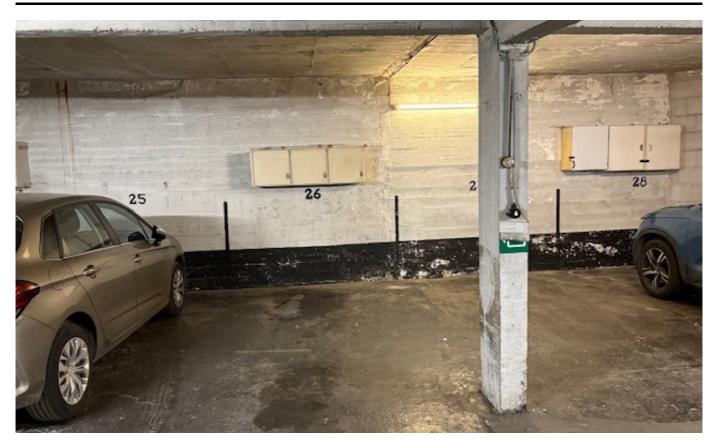

# Inside parking for sale Avenue Henry Dunant 4 P26 1140 Evere

€ 22.000

## **Description**

DUNANT-GENEVE - Parking space in underground garage with automatic door (remote control) - Not to be missed!