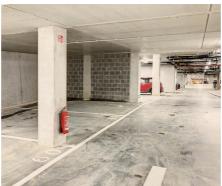

## **Description**

Wezembeek-Oppem - In a building complex located in the new center of Wezembeek-Oppem, 1 parking space with a depth of +/-4m and width of +/-2.40m in a secured parking - Electric access door to the basement.

#### In the proximity

Environment

Central