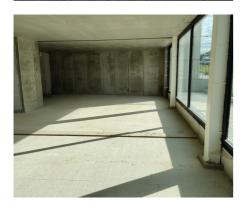

# Individual shop for sale Chaussée d'Haecht 2046 1130 Haren

€ 333.846

**♠** 167 m<sup>2</sup> ■ 1

# **Description**

Several commercial spaces for sale with a surface ranging from 126 to 166m2 located in Haren (Brussels), just on the border with Diegem, close to NATO, Brussels Airport, the ring road, shops (Lidl, Bioplanet) and schools. Suitable for a shop, office or restaurant. The spaces are sold airframe and are subject to VAT. It is up to you to furnish the premises according to the needs of your activity. Closed garage boxes are available. Easy parking in front of the building. Commercially interesting location with excellent visibility on the busy Haachtsesteenweg. Request your visit asap!