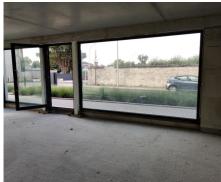

# Individual shop for sale Chaussée d'Haecht 2046 1130 Haren

€ 333.846

**♠** 167 m<sup>2</sup> ■ 1

# **Description**

Several commercial spaces for sale with a surface ranging from 126 to 166m2 located in Haren (Brussels), just on the border with Diegem, close to NATO, Brussels Airport, the ring road, shops (Lidl, Bioplanet) and schools. Suitable for a shop, office or restaurant. The spaces are sold airframe and are subject to VAT. It is up to you to furnish the premises according to the needs of your activity. Closed garage boxes are available. Easy parking in front of the building. Commercially interesting location with excellent visibility on the busy Haachtsesteenweg. Request your visit asap!