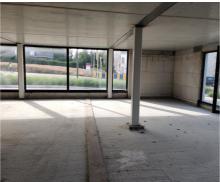

# Individual shop for sale Chaussée d'Haecht 2046 1130 Haren

€ 333.846

**♠** 167 m<sup>2</sup> ■ 1

# **Description**

Several commercial spaces for sale with a surface ranging from 126 to 166m2 located in Haren (Brussels), just on the border with Diegem, close to NATO, Brussels Airport, the ring road, shops (Lidl, Bioplanet) and schools. Suitable for a shop, office or restaurant. The spaces are sold airframe and are subject to VAT. It is up to you to furnish the premises according to the needs of your activity. Closed garage boxes are available. Easy parking in front of the building. Commercially interesting location with excellent visibility on the busy Haachtsesteenweg. Request your visit asap!