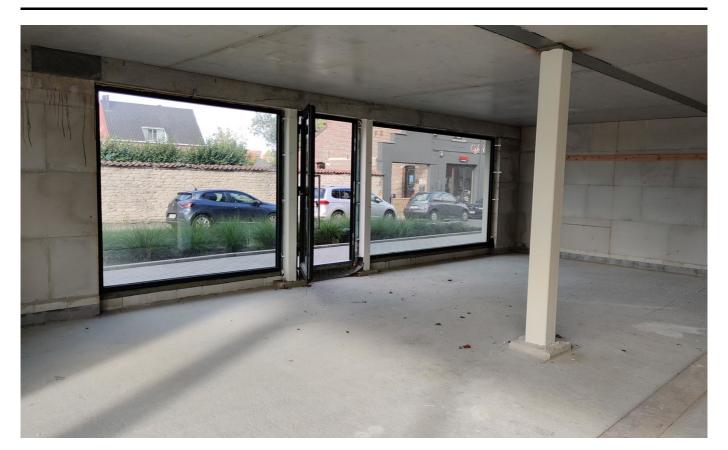

# Individual shop for sale Chaussée d'Haecht 2046 1130 Haren

€ 333.846

**♠** 167 m<sup>2</sup> ■ 1

# **Description**

Several commercial spaces for sale with a surface ranging from 126 to 166m2 located in Haren (Brussels), just on the border with Diegem, close to NATO, Brussels Airport, the ring road, shops (Lidl, Bioplanet) and schools. Suitable for a shop, office or restaurant. The spaces are sold airframe and are subject to VAT. It is up to you to furnish the premises according to the needs of your activity. Closed garage boxes are available. Easy parking in front of the building. Commercially interesting location with excellent visibility on the busy Haachtsesteenweg. Request your visit asap!