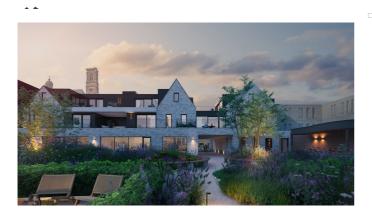

# Description

Den Dobbel Arend consists of 11 appartments, 2 duplexes and 3 commercial spaces. The building on the Hogesteenweg houses the 3 commercial spaces and 5 appartments, the building on the Schuttershof side houses 6 appartments and 2 duplexes. The communal inner garden is also accessible to cyclists and pedestrians via the Schuttershof alley. The basement floor continues under the 2 building blocks and connects them underground. The underground car park provides space for 34 parking spaces, a bicycle parking area, private storage rooms and several rooms for maintenance and utilities.