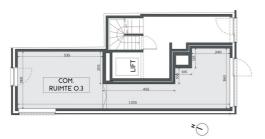

Keystones

www.keystones.be

T 02 791 69 00 E info@keystones.be

## Individual shop for sale

Hogesteenweg Hogesteenweg 1850 Grimbergen





Oppervlakte 51 m²





# Description

Den Dobbel Arend consists of 11 appartments, 2 duplexes and 3 commercial spaces. The building on the Hogesteenweg houses the 3 commercial spaces and 5 appartments, the building on the Schuttershof side houses 6 appartments and 2 duplexes. The communal inner garden is also accessible to cyclists and pedestrians via the Schuttershof alley. The basement floor continues under the 2 building blocks and connects them underground. The underground car park provides space for 34 parking spaces, a bicycle parking area, private storage rooms and several rooms for maintenance and utilities.

### Details

#### **General information**

Construction year 2024 Floors 2

### Layout

Kitchen Not fitted

#### In the proximity

Environment Central Shops nearby Yes School nearby Yes Public t