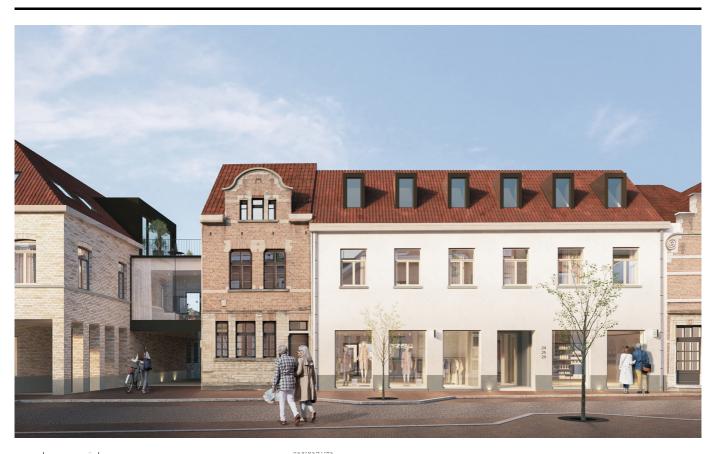

## Individual shop for sale

Hogesteenweg Hogesteenweg 1850 Grimbergen

Oppervlakte 51 m²

# Description

Den Dobbel Arend consists of 11 appartments, 2 duplexes and 3 commercial spaces. The building on the Hogesteenweg houses the 3 commercial spaces and 5 appartments, the building on the Schuttershof side houses 6 appartments and 2 duplexes. The communal inner garden is also accessible to cyclists and pedestrians via the Schuttershof alley. The basement floor continues under the 2 building blocks and connects them underground. The underground car park provides space for 34 parking spaces, a bicycle parking area, private storage rooms and several rooms for maintenance and utilities.