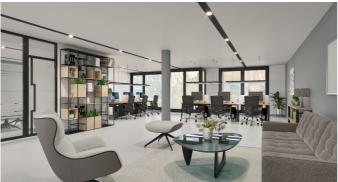

## **Description**

Commercial space for rent with a surface of 166 m2 located in Haren (Brussels), just on the border with Diegem, close to NATO, Brussels Airport, the ring road, shops (Lidl, Bioplanet) and schools. Suitable for a shop, office or restaurant. Closed garage boxes are available (100€/month). Easy parking in front of the building. Commercially interesting location with excellent visibility on the busy Haachtsesteenweg. Request your visit asap!

#### **General information**

Construction year

2019

State

Very good state

Type of construction

Attached

Floors