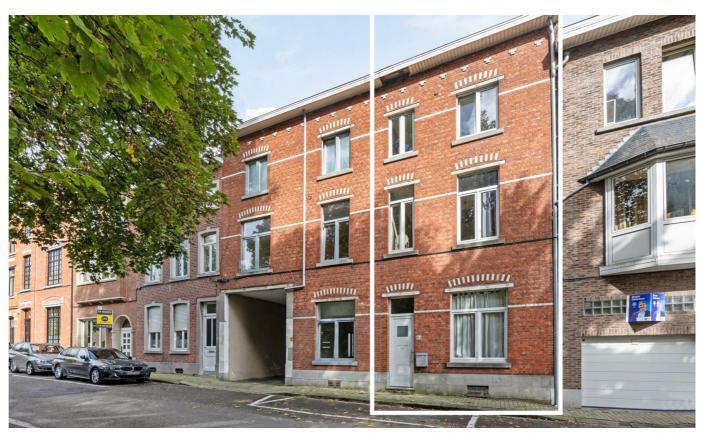

## **Description**

Townhouse full of character within walking distance of the center of Tienen with a living area of +/- 174m2 and just across the park. This house to renovate comprises an entrance hall, living room, dining room, storage room, and a fitted kitchen with access to a small courtyard. On the split level: a bathroom, toilet, and laundry room. On the 1st floor: 2 spacious bedrooms. On the 2nd floor: 2 spacious bedrooms and fixed stairs to the attic, possible to create 2 more bedrooms here. Gas condensing boiler, double glazing. Behind the discreet façade, is a sea of space and beautiful volumes with lots of light. Ideal base if you want to live in the heart of the city, quiet and green, very practical at walking distance from everything and only a few minutes from all main roads.