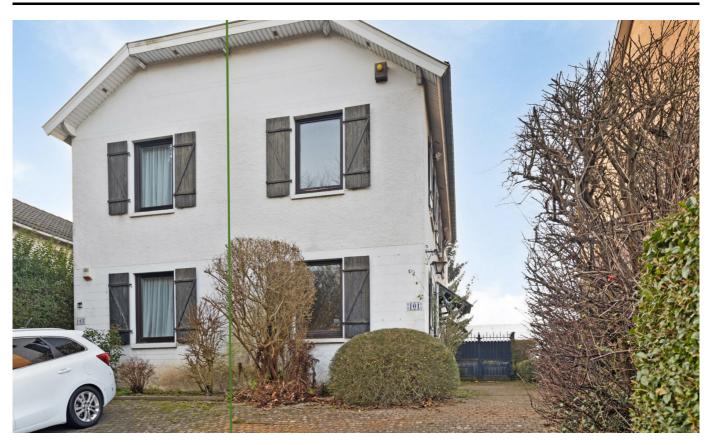

# House for sale

Oscar de Burburelaan 101 1950 Kraainem

€ 399.000

# **Description**

UNDER OPTION - Close to shops, public transport and main roads, charming 3-facade house to renovate on nice plot of land of 3a30ca with open views - On the ground floor (+/-53m2), entrance hall, living room with open fire, dining room, separate kitchen, toilet, workshop and cellar. On the 1st floor, 2 bedrooms, bedroom 1 presently associated with dressing/office, shower room and toilet. On the 2nd floor, bedroom 3, bathroom, storage. Parking in front of the house. Recent gas condensation heater. Great potential for renovation (with or without permis). To be seen without delay!