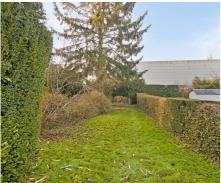

### **Dimensions**

Ground area

330 m²

Habitable surface

151 m²

Width at the street

5 m