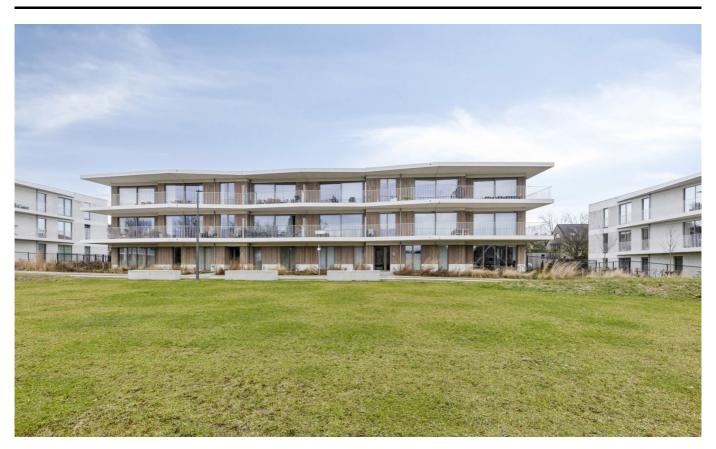

# Ground floor with garden for sale

Europalaan 15 2 1970 Wezembeek-Oppem

€ 465.000

# **Description**

Ground-floor apartment built in 2022 with large garden located in the centre of Wezembeek-Oppem (Ortus project) in the middle of the park, within walking distance of tram stop 39, supermarket, school and other facilities. The apartment comprises an entrance hall, a toilet, a living room opening onto a west-facing terrace, a fully fitted kitchen with adjacent storage room with connections for washing machine and dryer, 2 bedrooms, shower room with walk-in shower and washbasin cabinet. Large windows and maximum natural light. Underground parking available (25.000€), cellar included. The apartment is as good as new, however is not subject to VAT, but subject to registration duties (only 2% from 1.1.2025 (subject to conditions)). EPC label A. An exceptional opportunity!