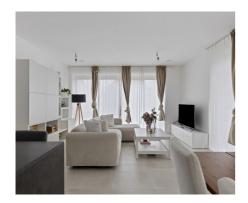

# **Description**

Ground-floor apartment built in 2022 with large garden located in the centre of Wezembeek-Oppem (Ortus project) in the middle of the park, within walking distance of tram stop 39, supermarket, school and other facilities. The apartment comprises an entrance hall, a toilet, a living room opening onto a west-facing terrace, a fully fitted kitchen with adjacent storage room with connections for washing machine and dryer, 2 bedrooms, shower room with walk-in shower and washbasin cabinet. Large windows and maximum natural light. Underground parking available (25.000€), cellar included. The apartment is as good as new, however is not subject to VAT, but subject to registration duties (only 2% from 1.1.2025 (subject to conditions)). EPC label A. An exceptional opportunity!