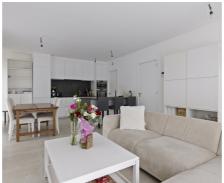

# **Description**

Ground-floor apartment built in 2022 with large garden located in the centre of Wezembeek-Oppem (Ortus project) in the middle of the park, within walking distance of tram stop 39, supermarket, school and other facilities. The apartment comprises an entrance hall, a toilet, a living room opening onto a west-facing terrace, a fully fitted kitchen with adjacent storage room with connections for washing machine and dryer, 2 bedrooms, shower room with walk-in shower and washbasin cabinet. Large windows and maximum natural light. Underground parking available (25.000€), cellar included. The apartment is as good as new, however is not subject to VAT, but subject to registration duties (only 2% from 1.1.2025 (subject to conditions)). EPC label A. An exceptional opportunity!