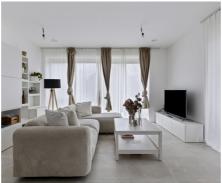

# **Description**

Ground-floor apartment built in 2022 with large garden located in the centre of Wezembeek-Oppem (Ortus project) in the middle of the park, within walking distance of tram stop 39, supermarket, school and other facilities. The apartment comprises an entrance hall, a toilet, a living room opening onto a west-facing terrace, a fully fitted kitchen with adjacent storage room with connections for washing machine and dryer, 2 bedrooms, shower room with walk-in shower and washbasin cabinet. Large windows and maximum natural light. Underground parking available (25.000€), cellar included. The apartment is as good as new, however is not subject to VAT, but subject to registration duties (only 2% from 1.1.2025 (subject to conditions)). EPC label A. An exceptional opportunity!