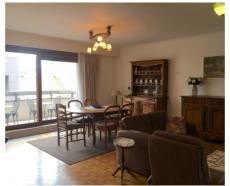

# Description

STOKKEL - This charming flat on the 3rd floor of a small building with lift is only a few steps away from Dumon Square - The flat consists of spacious living room (27 m<sup>2</sup>) and fully equipped kitchen with access to the first terrace, night hall with separate toilet, bathroom with double sink and bathtub, two bedrooms (14 m<sup>2</sup>, 13m<sup>2</sup>) each with access to the second terrace, cellar and underground closed garage in the building (30.000€ supplement). Double glazing, electric heating and an EPC score E. This cosy flat with very favourable location is within walking distance of all kinds of amenities such as shops, restaurants, public transport, schools, cinema... Highly recommended!

### Layout

Living room 27 m<sup>2</sup> Kitchen 11 m<sup>2</sup> (fully fitted)

Bedroom 1

14 m<sup>2</sup> Bedroom 2 13 m<sup>2</sup>

Bathroom

bath

Toilets 1

Cellar Yes