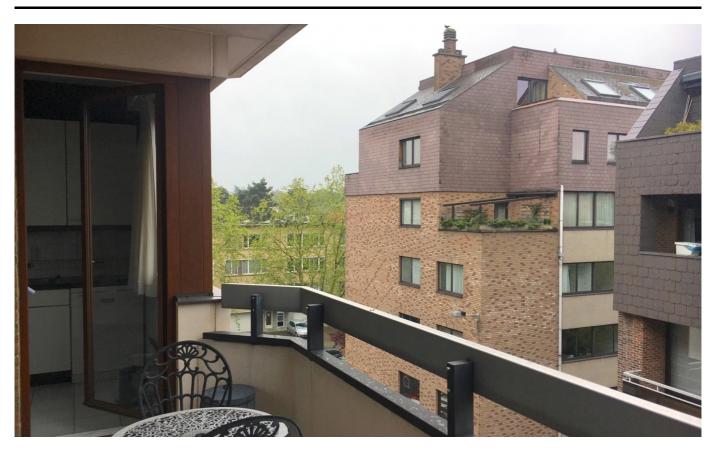

# Description

STOKKEL - This charming flat on the 3rd floor of a small building with lift is only a few steps away from Dumon Square - The flat consists of spacious living room (27 m<sup>2</sup>) and fully equipped kitchen with access to the first terrace, night hall with separate toilet, bathroom with double sink and bathtub, two bedrooms (14 m<sup>2</sup>, 13m<sup>2</sup>) each with access to the second terrace, cellar and underground closed garage in the building (30.000€ supplement). Double glazing, electric heating and an EPC score E. This cosy flat with very favourable location is within walking distance of all kinds of amenities such as shops, restaurants, public transport, schools, cinema... Highly recommended!

### Layout

Living room 27 m<sup>2</sup> Kitchen 11 m<sup>2</sup> (fully fitted)

Bedroom 1

14 m<sup>2</sup> Bedroom 2 13 m<sup>2</sup>

Bathroom

bath

Toilets 1

Cellar Yes