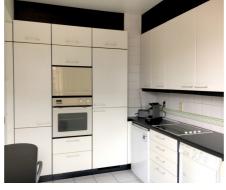

# Description

STOKKEL - This charming flat on the 3rd floor of a small building with lift is only a few steps away from Dumon Square - The flat consists of spacious living room (27 m<sup>2</sup>) and fully equipped kitchen with access to the first terrace, night hall with separate toilet, bathroom with double sink and bathtub, two bedrooms (14 m<sup>2</sup>, 13m<sup>2</sup>) each with access to the second terrace, cellar and underground closed garage in the building (30.000€ supplement). Double glazing, electric heating and an EPC score E. This cosy flat with very favourable location is within walking distance of all kinds of amenities such as shops, restaurants, public transport, schools, cinema... Highly recommended!

### Layout

Living room 27 m<sup>2</sup> Kitchen 11 m<sup>2</sup> (fully fitted)

Bedroom 1

14 m<sup>2</sup> Bedroom 2 13 m<sup>2</sup>

Bathroom

bath

Toilets 1

Cellar Yes