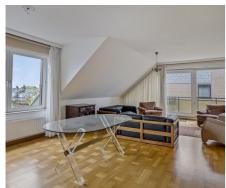

### **Description**

On the 3rd floor of a small building with lift, bright apartment to be renovated comprising an entrance hall with cloakroom and toilet, living room of +/-37m2 with access to the south-west facing terrace and beautiful open views, separate kitchen, storage room with gas boiler and machine connections, 2 bedrooms of +/-20m2 and +/-17m2, bathroom with shower, bathtub, bidet and sink, cellar in the basement. Garage in addition at the price of €35,000. To see without delay!

### **General information** Construction year 1991 State To be renovated Type of construction Semi detached Floor Floors Terraces Terrace 1 8 m<sup>2</sup> south-west Garage Yes Garages Parking inside Yes Layout Living room 37 m<sup>2</sup> Kitchen **Fully fitted** Bedroom 1 20 m<sup>2</sup> Bedroom 2 17 m<sup>2</sup> Bathroom shower and bath tub **Toilets** 1 Cellar