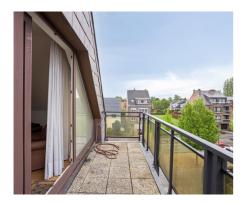

### **Description**

On the 3rd floor of a small building with lift, bright apartment to be renovated comprising an entrance hall with cloakroom and toilet, living room of +/-37m2 with access to the south-west facing terrace and beautiful open views, separate kitchen, storage room with gas boiler and machine connections, 2 bedrooms of +/-20m2 and +/-17m2, bathroom with shower, bathtub, bidet and sink, cellar in the basement. Garage in addition at the price of €35,000. To see without delay!

### **General information** Construction year 1991 State To be renovated Type of construction Semi detached Floor Floors Terraces Terrace 1 8 m<sup>2</sup> south-west Garage Yes Garages Parking inside Yes Layout Living room 37 m<sup>2</sup> Kitchen **Fully fitted** Bedroom 1 20 m<sup>2</sup> Bedroom 2 17 m<sup>2</sup> Bathroom shower and bath tub **Toilets** 1 Cellar