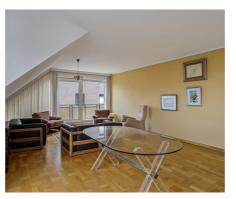

### **Description**

On the 3rd floor of a small building with lift, bright apartment to be renovated comprising an entrance hall with cloakroom and toilet, living room of +/-37m2 with access to the south-west facing terrace and beautiful open views, separate kitchen, storage room with gas boiler and machine connections, 2 bedrooms of +/-20m2 and +/-17m2, bathroom with shower, bathtub, bidet and sink, cellar in the basement. Garage in addition at the price of €35,000. To see without delay!