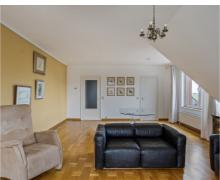

### **Description**

On the 3rd floor of a small building with lift, bright apartment to be renovated comprising an entrance hall with cloakroom and toilet, living room of +/-37m2 with access to the south-west facing terrace and beautiful open views, separate kitchen, storage room with gas boiler and machine connections, 2 bedrooms of +/-20m2 and +/-17m2, bathroom with shower, bathtub, bidet and sink, cellar in the basement. Garage in addition at the price of €35,000. To see without delay!