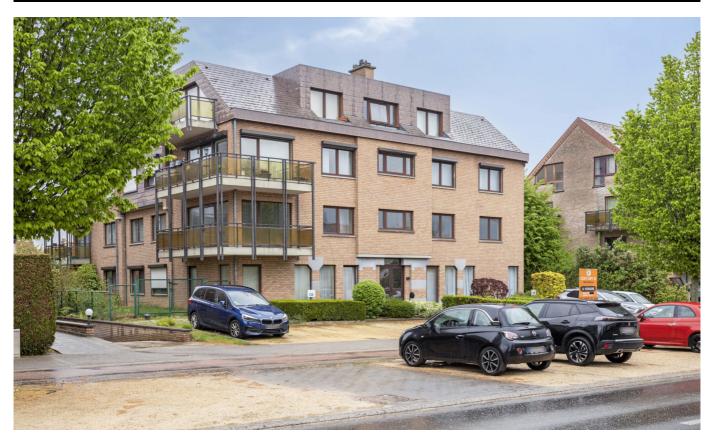

## Flat for sale

Avenue Reine Astrid 139 11 1950 Kraainem

€ 415.000

### **Description**

On the 3rd floor of a small building with lift, bright apartment to be renovated comprising an entrance hall with cloakroom and toilet, living room of +/-37m2 with access to the south-west facing terrace and beautiful open views, separate kitchen, storage room with gas boiler and machine connections, 2 bedrooms of +/-20m2 and +/-17m2, bathroom with shower, bathtub, bidet and sink, cellar in the basement. Garage in addition at the price of €35,000. To see without delay!