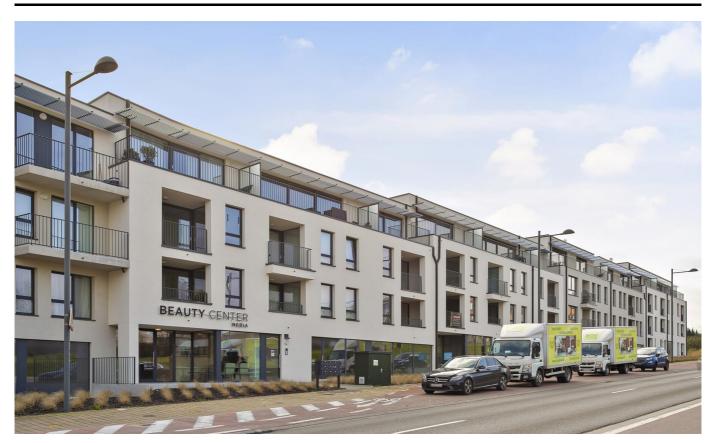

# Flat for sale

Chaussée d'Haecht 2046-2050 1130 Haren

€ 289.827

# **Description**

Residence Nateau (Haren - just on the border with Diegem) - Nice apartment in an interesting location close to the main access roads, NATO, shops and schools. The flat has a spacious living room, a fitted kitchen and a large terrace, 2 bedrooms opening onto a second terrace, bathroom with bath and shower, hall and storage room. An underground garage box is included in the price. It is a newly built flat that meets the current energy standards. Sale under VAT system. The flat is currently let (rental contract 1 year). Other flats available in the same building. Ideal for investors (yields ranging from 2.57% to 3.13%). Feel free to contact us for additional information!