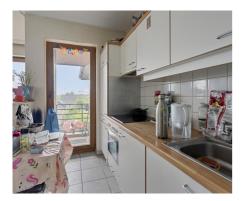

# **Description**

GENEVE-DUNANT - On the 5th floor of a nice residence with lift, bright flat composed of a spacious entrance hall with guest toilet, living room with open kitchen (+/-30m2) and access to the terrace (+/-4m2) and storage room/laundry with washing machine and dryer connection, bedroom (+/-12m2), bathroom with shower in bath and washbasin, cellar. Parking space in supplement (25.000€) Compliant electrical installation, PEB D, rental obligation to be respected - To be seen!

### Layout

Living room

30 m² Kitchen

Yes (US fully fitted)

Bedroom 1

12 m<sup>2</sup>

Bathroom

shower in bath