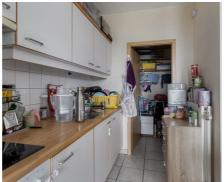

# **Description**

GENEVE-DUNANT - On the 5th floor of a nice residence with lift, bright flat composed of a spacious entrance hall with guest toilet, living room with open kitchen (+/-30m2) and access to the terrace (+/-4m2) and storage room/laundry with washing machine and dryer connection, bedroom (+/-12m2), bathroom with shower in bath and washbasin, cellar. Parking space in supplement (25.000€) Compliant electrical installation, PEB D, rental obligation to be respected - To be seen!