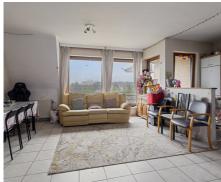

# **Description**

GENEVE-DUNANT - On the 5th floor of a nice residence with lift, bright flat composed of a spacious entrance hall with guest toilet, living room with open kitchen (+/-30m2) and access to the terrace (+/-4m2) and storage room/laundry with washing machine and dryer connection, bedroom (+/-12m2), bathroom with shower in bath and washbasin, cellar. Parking space in supplement (25.000€) Compliant electrical installation, PEB D, rental obligation to be respected - To be seen!