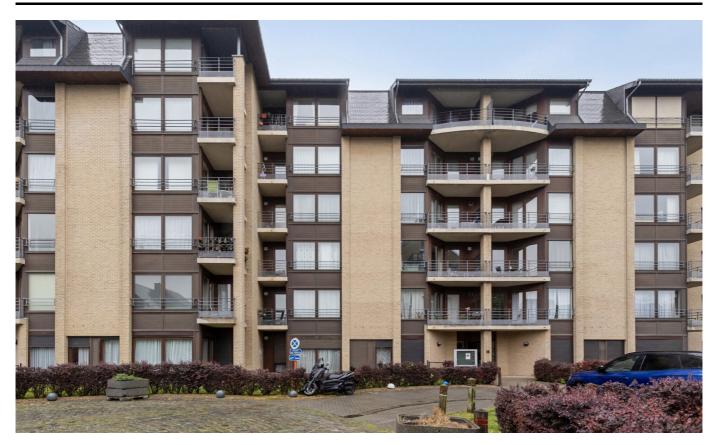

# **Description**

GENEVE-DUNANT - On the 5th floor of a nice residence with lift, bright flat composed of a spacious entrance hall with guest toilet, living room with open kitchen (+/-30m2) and access to the terrace (+/-4m2) and storage room/laundry with washing machine and dryer connection, bedroom (+/-12m2), bathroom with shower in bath and washbasin, cellar. Parking space in supplement (25.000€) Compliant electrical installation, PEB D, rental obligation to be respected - To be seen!