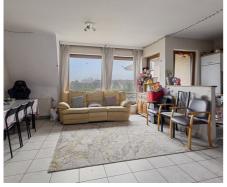

# Description

GENEVE-DUNANT - On the 5th floor of a nice residence with lift, bright flat composed of a spacious entrance hall with guest toilet, living room with open kitchen (+/-30m2) and access to the terrace (+/-4m2) and technical room, bedroom (+/-12m2), bathroom with shower in bath and washbasin, cellar. Parking space in supplement ( $25.000 \in$ ) Compliant electrical installation, PEB D, rental obligation to be respected - To be seen!

## Layout

Living room **30 m<sup>2</sup>** Kitchen **Yes (US fully fitted)** 

Bedroom 1 12 m<sup>2</sup>

Bathroom

shower in bath Toilets 1

Cellar Yes Laundry Yes