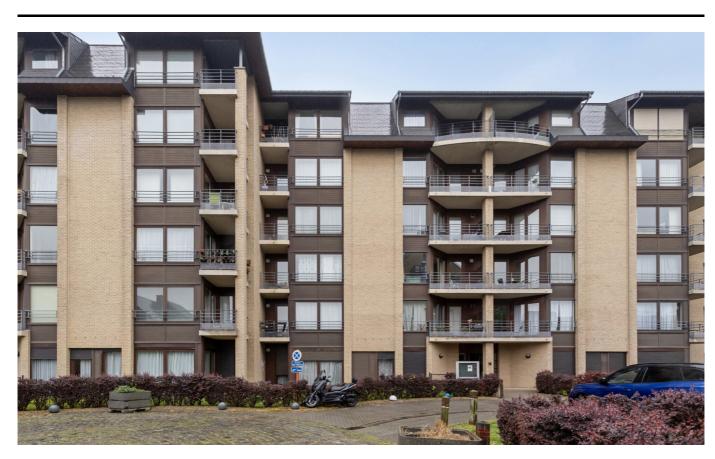

# Flat for sale

Clos de la Pastourelle 15 25 1140 Evere

1

# Description

GENEVE-DUNANT - On the 5th floor of a nice residence with lift, bright flat composed of a spacious entrance hall with guest toilet, living room with open kitchen (+/-30m2) and access to the terrace (+/-4m2) and technical room, bedroom (+/-12m2), bathroom with shower in bath and washbasin, cellar. Parking space in supplement ( $25.000 \in$ ) Compliant electrical installation, PEB D, rental obligation to be respected - To be seen!