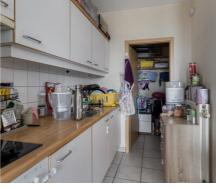

# Description

GENEVE-DUNANT - On the 5th floor of a nice residence with lift, bright flat composed of a spacious entrance hall with guest toilet, living room with open kitchen (+/-30m2) and access to the terrace (+/-4m2) and technical room, bedroom (+/-12m2), bathroom with shower in bath and washbasin, cellar. Parking space in supplement ( $25.000 \in$ ) Compliant electrical installation, PEB D, rental obligation to be respected - To be seen!

## Layout

Living room **30 m<sup>2</sup>** Kitchen **Yes (US fully fitted)** 

Bedroom 1 12 m<sup>2</sup>

Bathroom

shower in bath Toilets 1

Cellar Yes Laundry Yes