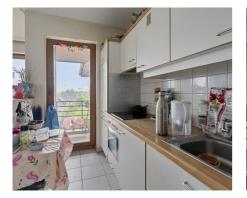

# Description

GENEVE-DUNANT - On the 5th floor of a nice residence with lift, bright flat composed of a spacious entrance hall with guest toilet, living room with open kitchen (+/-30m2) and access to the terrace (+/-4m2) and technical room, bedroom (+/-12m2), bathroom with shower in bath and washbasin, cellar. Parking space in supplement ( $25.000 \in$ ) Compliant electrical installation, PEB D, rental obligation to be respected - To be seen!

## Layout

Living room **30 m<sup>2</sup>** Kitchen **Yes (US fully fitted)** 

Bedroom 1 12 m<sup>2</sup>

Bathroom

shower in bath Toilets 1

Cellar Yes Laundry Yes