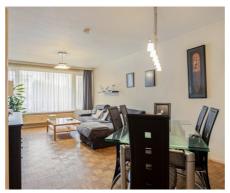

## **Description**

Close to public transport and shops, beautiful bright apartment of ± 80m² with open views on the 2nd floor of a building with elevator - The apartment consists of an entrance hall with cloakroom and toilet, bright living room giving access to the terrace, separate semi-equipped kitchen, night hall, 2 bedrooms (±13m², 11m²) with access to a 2nd terrace, bathroom and cellar in the basement. Parking space extra (€30,000). Common charges +/-250€ (heating and water included) + 65€ reserve fund - To be seen without delay!

#### Layout

Living room

28 m<sup>2</sup>

Kitchen

8 m² (semi fitted)

Bedroom 1

13 m²

Bedroom 2