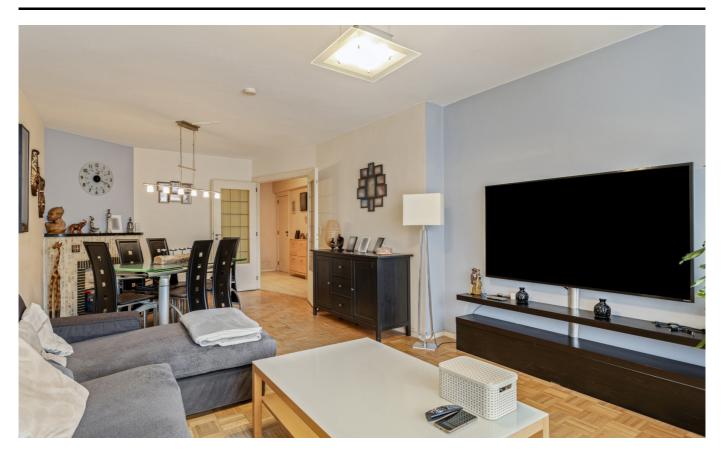

## **Description**

Close to public transport and shops, beautiful bright apartment of ± 80m² with open views on the 2nd floor of a building with elevator - The apartment consists of an entrance hall with cloakroom and toilet, bright living room giving access to the terrace, separate semi-equipped kitchen, night hall, 2 bedrooms (±13m², 11m²) with access to a 2nd terrace, bathroom and cellar in the basement. Parking space extra (€30,000). Common charges +/-250€ (heating and water included) + 65€ reserve fund - To be seen without delay!