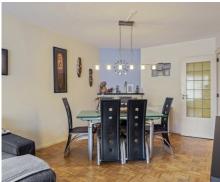

## **Description**

Close to public transport and shops, beautiful bright apartment of ± 80m² with open views on the 2nd floor of a building with elevator - The apartment consists of an entrance hall with cloakroom and toilet, bright living room giving access to the terrace, separate semi-equipped kitchen, night hall, 2 bedrooms (±13m², 11m²) with access to a 2nd terrace, bathroom and cellar in the basement. Parking space extra (€30,000). Common charges +/-250€ (heating and water included) + 65€ reserve fund - To be seen without delay!

#### In the proximity

Environment

Free sight

Shops at

50 m

School nearby

Yes

Public transport at