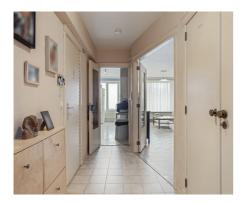

## **Description**

Close to public transport and shops, beautiful bright apartment of ± 80m² with open views on the 2nd floor of a building with elevator - The apartment consists of an entrance hall with cloakroom and toilet, bright living room giving access to the terrace, separate semi-equipped kitchen, night hall, 2 bedrooms (±13m², 11m²) with access to a 2nd terrace, bathroom and cellar in the basement. Parking space extra (€30,000). Common charges +/-250€ (heating and water included) + 65€ reserve fund - To be seen without delay!