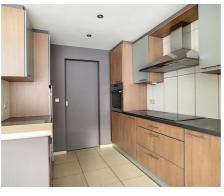

# Description

TOMBERG - High-standard apartment of +/- 94m2 situated on the 3rd floor of a small and residential building on walking distance of metro Tomberg, consisting of an entrance with cloakroom, separate toilet, living room of +/- 40m2 with wooden floor, open super equipped kitchen, 2 bedrooms with wooden floor (+/-15m2, +/-11m2), bathroom with separate shower, laundry area, terrace, cellar and garage. Individual heating system with gaz. PEB B. Provision for monthly charges:  $100 \in$ .

### Layout

| Living room                           |
|---------------------------------------|
| 40 m²                                 |
| Kitchen                               |
| 10 m <sup>2</sup> (US hyper equipped) |
|                                       |