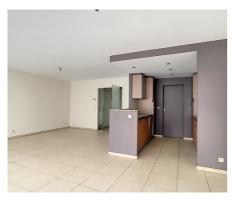

# Description

TOMBERG - High-standard apartment of +/- 94m2 situated on the 3rd floor of a small and residential building on walking distance of metro Tomberg, consisting of an entrance with cloakroom, separate toilet, living room of +/- 40m2 with wooden floor, open super equipped kitchen, 2 bedrooms with wooden floor (+/-15m2, +/-11m2), bathroom with separate shower, laundry area, terrace, cellar and garage. Individual heating system with gaz. PEB B. Provision for monthly charges:  $100 \in$ .

### Layout

| Living room                           |
|---------------------------------------|
| 40 m²                                 |
| Kitchen                               |
| 10 m <sup>2</sup> (US hyper equipped) |
|                                       |