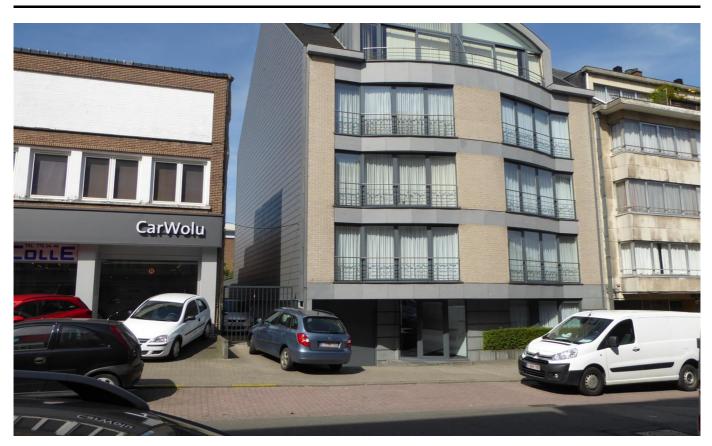

# Description

TOMBERG - High-standard apartment of +/- 94m2 situated on the 3rd floor of a small and residential building on walking distance of metro Tomberg, consisting of an entrance with cloakroom, separate toilet, living room of +/- 40m2 with wooden floor, open super equipped kitchen, 2 bedrooms with wooden floor (+/-15m2, +/-11m2), bathroom with separate shower, laundry area, terrace, cellar and garage. Individual heating system with gaz. PEB B. Provision for monthly charges:  $100 \in$ .