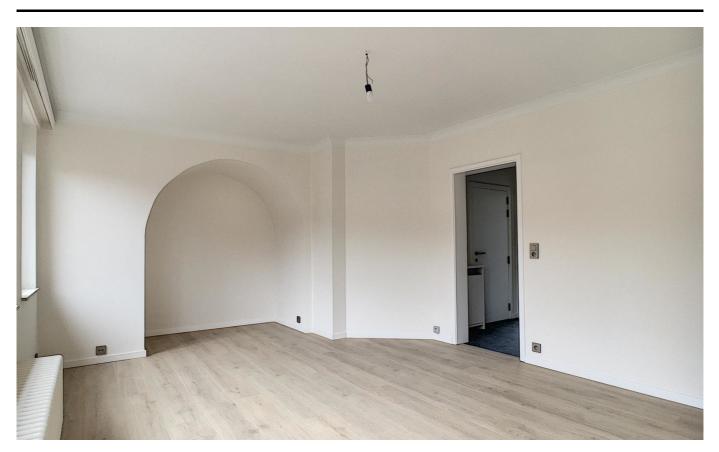

# Description

TOMBERG - ROODEBEEK district - Extremely bright apartment of +/- 70m2 located on the 3rd/top floor of a fully renovated (2020) small building without elevator, situated within walking distance to metro Tomberg. The apartment consists of an entrance hall with separate toilet, a bright living room of +/- 25m2, a fully equipped kitchen with access to a small terrace, 1 bedroom of +/- 14,5m2, office/dressing of +/-6m2, a shower-room, individual gas heating and common laundry room, cellar and garage included. Forfait for common charges: 50€/month. Individual meters for gas, electricity and water. To be seen without delay!