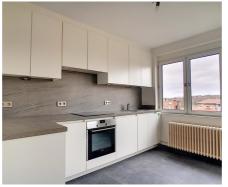

# Description

TOMBERG - ROODEBEEK district - Extremely bright apartment of +/- 70m2 located on the 3rd/top floor of a fully renovated (2020) small building without elevator, situated within walking distance to metro Tomberg. The apartment consists of an entrance hall with separate toilet, a bright living room of +/- 25m2, a fully equipped kitchen with access to a small terrace, 1 bedroom of +/- 14,5m2, office/dressing of +/-6m2, a shower-room, individual gas heating and common laundry room, cellar and garage included. Forfait for common charges: 50€/month. Individual meters for gas, electricity and water. To be seen without delay!

# Layout

Kitchen Yes (hyper equipped) Bureau 6 m<sup>2</sup>

Bedroom 1 15 m<sup>2</sup>

Toilets 1

Cellar

Yes Laundry

Yes