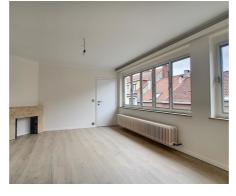

# Description

TOMBERG - ROODEBEEK district - Extremely bright apartment of +/- 70m2 located on the 3rd/top floor of a fully renovated (2020) small building without elevator, situated within walking distance to metro Tomberg. The apartment consists of an entrance hall with separate toilet, a bright living room of +/- 25m2, a fully equipped kitchen with access to a small terrace, 1 bedroom of +/- 14,5m2, office/dressing of +/-6m2, a shower-room, individual gas heating and common laundry room, cellar and garage included. Forfait for common charges: 50€/month. Individual meters for gas, electricity and water. To be seen without delay!