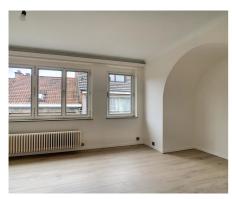

# Description

TOMBERG - ROODEBEEK district - Extremely bright apartment of +/- 70m2 located on the 3rd/top floor of a fully renovated (2020) small building without elevator, situated within walking distance to metro Tomberg. The apartment consists of an entrance hall with separate toilet, a bright living room of +/- 25m2, a fully equipped kitchen with access to a small terrace, 1 bedroom of +/- 14,5m2, office/dressing of +/-6m2, a shower-room, individual gas heating and common laundry room, cellar and garage included. Forfait for common charges: 50€/month. Individual meters for gas, electricity and water. To be seen without delay!