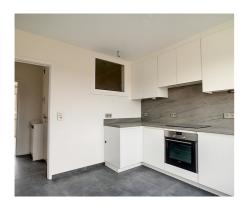

# **Description**

TOMBERG - ROODEBEEK district - Extremely bright apartment of +/- 80m2 located on the 3rd/top floor of a fully renovated small building without elevator, situated within walking distance to metro Tomberg. The apartment consists of a entrance with separate toilet, a bright living room of +/- 25m2, a fully equipped kitchen with access to a small terrace, 1 bedroom of +/- 14,5m2, office/dressing of +/-6m2, a shower-room, individual gas heating system and common laundry room. Provision for common charges: 50€/month. Individual meters for gas, electricity and water. Closed garage in option (100€). Available as from 1/7.

## **General information** Renovation 2020 State Very good state Type of construction Attached Floor Floors Terrace 1 4 m<sup>2</sup> Garage Yes Garages 1 Layout Kitchen Yes (hyper equipped) Bedroom 1 15 m<sup>2</sup> Toilets 1 Cellar Yes Laundry Yes