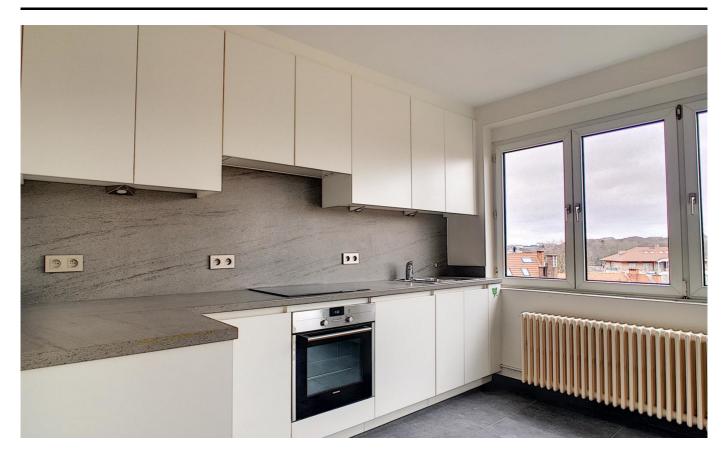

# **Description**

TOMBERG - ROODEBEEK district - Extremely bright apartment of +/- 80m2 located on the 3rd/top floor of a fully renovated small building without elevator, situated within walking distance to metro Tomberg. The apartment consists of a entrance with separate toilet, a bright living room of +/- 25m2, a fully equipped kitchen with access to a small terrace, 1 bedroom of +/- 14,5m2, office/dressing of +/-6m2, a shower-room, individual gas heating system and common laundry room. Provision for common charges: 50€/month. Individual meters for gas, electricity and water. Closed garage in option (100€). Available as from 1/7.

## **General information** Renovation 2020 State Very good state Type of construction Attached Floor Floors Terrace 1 4 m<sup>2</sup> Garage Yes Garages 1 Layout Kitchen Yes (hyper equipped) Bedroom 1 15 m<sup>2</sup> Toilets 1 Cellar Yes Laundry Yes