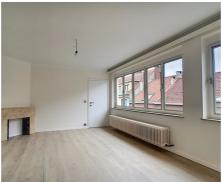

# **Description**

TOMBERG - ROODEBEEK district - Extremely bright apartment of +/- 80m2 located on the 3rd/top floor of a fully renovated small building without elevator, situated within walking distance to metro Tomberg. The apartment consists of a entrance with separate toilet, a bright living room of +/- 25m2, a fully equipped kitchen with access to a small terrace, 1 bedroom of +/- 14,5m2, office/dressing of +/-6m2, a shower-room, individual gas heating system and common laundry room. Provision for common charges: 50€/month. Individual meters for gas, electricity and water. Closed garage in option (100€). Available as from 1/7.

## **General information** Renovation 2020 State Very good state Type of construction Attached Floor Floors Terrace 1 4 m<sup>2</sup> Garage Yes Garages 1 Layout Kitchen Yes (hyper equipped) Bedroom 1 15 m<sup>2</sup> Toilets 1 Cellar Yes Laundry Yes