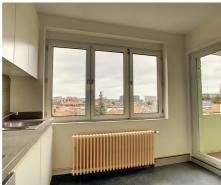

# **Description**

TOMBERG - ROODEBEEK district - Extremely bright apartment of +/- 80m2 located on the 3rd/top floor of a fully renovated small building without elevator, situated within walking distance to metro Tomberg. The apartment consists of a entrance with separate toilet, a bright living room of +/- 25m2, a fully equipped kitchen with access to a small terrace, 1 bedroom of +/- 14,5m2, office/dressing of +/-6m2, a shower-room, individual gas heating system and common laundry room. Provision for common charges: 50€/month. Individual meters for gas, electricity and water. Closed garage in option (100€). Available as from 1/7.