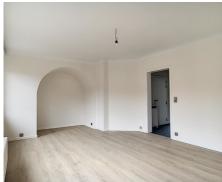

# **Description**

TOMBERG - ROODEBEEK district - Extremely bright apartment of +/- 80m2 located on the 3rd/top floor of a fully renovated small building without elevator, situated within walking distance to metro Tomberg. The apartment consists of a entrance with separate toilet, a bright living room of +/- 25m2, a fully equipped kitchen with access to a small terrace, 1 bedroom of +/- 14,5m2, office/dressing of +/-6m2, a shower-room, individual gas heating system and common laundry room. Provision for common charges: 50€/month. Individual meters for gas, electricity and water. Closed garage in option (100€). Available as from 1/7.