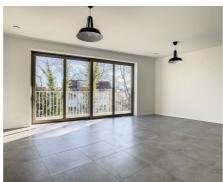

## **Description**

ORTUS Wezembeek-Oppem - Stylish and green living in the middle of the new centre. Recently built apartment of +/-65m2 on the second floor, first occupation, in Residence Novus. The apartment consists of an entrance hall, seperate toilette, laundry/storage area, a living space of +/-34m2 with an open fully equipped kitchen and access to the terrace of +/-12,5m2, 1 bedroom (+/-12,5m2), shower room with washbasin on cabinet. Light fixtures and rails included. Provision of common charges: 85€/month. Parking space in supplement: 100€/month.The residence is part of a complex of flats overlooking a pedestrian park with trees, 2 steps from all amenities (shops / Carrefour Express and tram 39). A must see!

## Layout

Living room

34 m²

Kitchen

Yes (US hyper equipped)

Bedroom 1

13 m²

Bathroom