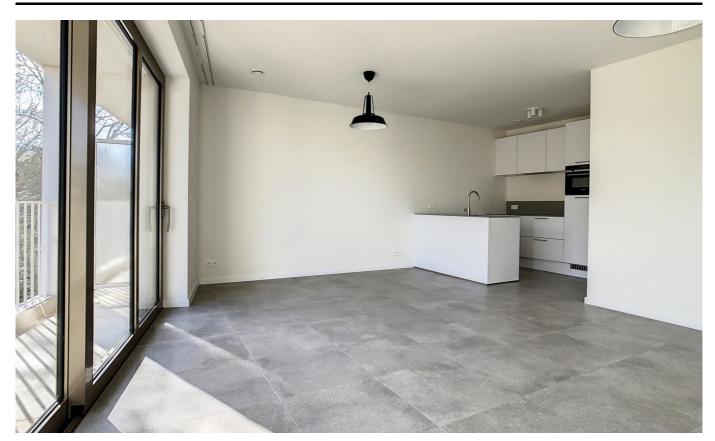

## **Description**

ORTUS Wezembeek-Oppem - Stylish and green living in the middle of the new centre. Recently built apartment of +/-65m2 on the second floor, first occupation, in Residence Novus. The apartment consists of an entrance hall, seperate toilette, laundry/storage area, a living space of +/-34m2 with an open fully equipped kitchen and access to the terrace of +/-12,5m2, 1 bedroom (+/-12,5m2), shower room with washbasin on cabinet. Light fixtures and rails included. Provision of common charges: 85€/month. Parking space in supplement: 100€/month.The residence is part of a complex of flats overlooking a pedestrian park with trees, 2 steps from all amenities (shops / Carrefour Express and tram 39). A must see!

## Layout

Living room

34 m²

Kitchen

Yes (US hyper equipped)

Bedroom 1

13 m²

Bathroom