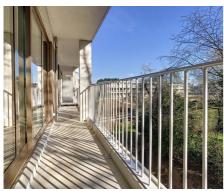

## **Description**

ORTUS Wezembeek-Oppem - Stylish and green living in the middle of the new centre. Recently built apartment of +/-65m2 on the second floor, first occupation, in Residence Novus. The apartment consists of an entrance hall, seperate toilette, laundry/storage area, a living space of +/-34m2 with an open fully equipped kitchen and access to the terrace of +/-12,5m2, 1 bedroom (+/-12,5m2), shower room with washbasin on cabinet. Light fixtures and rails included. Provision of common charges: 85€/month. Parking space in supplement: 100€/month.The residence is part of a complex of flats overlooking a pedestrian park with trees, 2 steps from all amenities (shops / Carrefour Express and tram 39). A must see!

2

Floors

2

Terraces

1

Terrace 1

13 m<sup>2</sup>

Garage