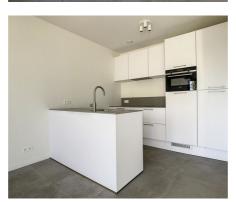

## **Description**

ORTUS Wezembeek-Oppem - Stylish and green living in the middle of the new centre. Recently built apartment of +/-65m2 on the second floor, first occupation, in Residence Novus. The apartment consists of an entrance hall, seperate toilette, laundry/storage area, a living space of +/-34m2 with an open fully equipped kitchen and access to the terrace of +/-12,5m2, 1 bedroom (+/-12,5m2), shower room with washbasin on cabinet. Light fixtures and rails included. Provision of common charges: 85€/month. Parking space in supplement: 100€/month.The residence is part of a complex of flats overlooking a pedestrian park with trees, 2 steps from all amenities (shops / Carrefour Express and tram 39). A must see!

## Layout

Living room

34 m²

Kitchen

Yes (US hyper equipped)

Bedroom 1

13 m²

Bathroom