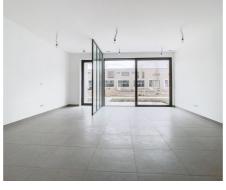

# Description

Golf course of Sterrebeek (The National) - On the bordure of Tervuren - magnificent apartment of +/- 91m2 in an exceptional environment. The apartment consists of an entrance, a bright living room of +/-37m2 with acces to the south-facing terrace, an open fully equipped kitchen, a laundry/storage room, 2 bedrooms (+/-9,7m2, +/-13,2m2), a bathroom with double wash-basin and shower, separate toilet. Common geothermal pump, videophone, solar screens, cellar, 1 parking space for 100€/month. Provision for common charges: 150€/month. The golf domain offers an exceptional living environment, only 2 steps from all facilities (shops, fitness center with pool in and outdoor, international schools (American, German, BSB)) and public transport (tram 39 Montgomery). Close to the capital, Sterea offers a truly unique lifestyle. Lighting and curtains will be installed. Free as from 01/03/2024!

#### **General information**

Construction year 2023 State Very good state Type of construction Attached Terraces 1 Terrace 1 11 m<sup>2</sup> south Parkings inside 1