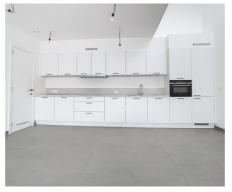

# Description

Golf course of Sterrebeek (The National) - On the bordure of Tervuren - magnificent apartment of +/- 91m2 in an exceptional environment. The apartment consists of an entrance, a bright living room of +/-37m2 with acces to the south-facing terrace, an open fully equipped kitchen, a laundry/storage room, 2 bedrooms (+/-9,7m2, +/-13,2m2), a bathroom with double wash-basin and shower, separate toilet. Common geothermal pump, videophone, solar screens, cellar, 1 parking space for 100€/month. Provision for common charges: 150€/month. The golf domain offers an exceptional living environment, only 2 steps from all facilities (shops, fitness center with pool in and outdoor, international schools (American, German, BSB)) and public transport (tram 39 Montgomery). Close to the capital, Sterea offers a truly unique lifestyle. Lighting and curtains will be installed. Free as from 01/03/2024!

### Layout

Living room 37 m<sup>2</sup> Kitchen Yes (US fully fitted)

Bedroom 1 **10 m<sup>2</sup>** Bedroom 2 **13 m<sup>2</sup>** 

Bathroom shower Toilets 2

Cellar Yes Laundry Yes