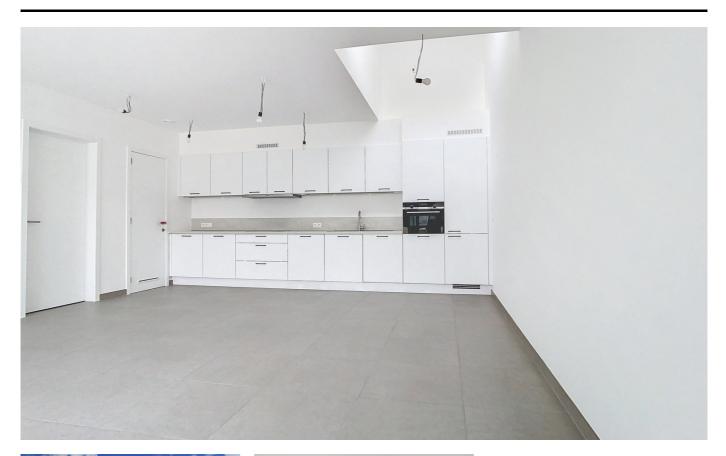

# Description

Golf course of Sterrebeek (The National) - On the bordure of Tervuren - magnificent apartment of +/- 91m2 in an exceptional environment. The apartment consists of an entrance, a bright living room of +/-37m2 with acces to the south-facing terrace, an open fully equipped kitchen, a laundry/storage room, 2 bedrooms (+/-9,7m2, +/-13,2m2), a bathroom with double wash-basin and shower, separate toilet. Common geothermal pump, videophone, solar screens, cellar, 1 parking space for 100€/month. Provision for common charges: 150€/month. The golf domain offers an exceptional living environment, only 2 steps from all facilities (shops, fitness center with pool in and outdoor, international schools (American, German, BSB)) and public transport (tram 39 Montgomery). Close to the capital, Sterea offers a truly unique lifestyle. Lighting and curtains will be installed. Free as from 01/03/2024!

### Layout

Living room 37 m<sup>2</sup> Kitchen Yes (US fully fitted)

Bedroom 1 **10 m<sup>2</sup>** Bedroom 2 **13 m<sup>2</sup>** 

Bathroom shower Toilets 2

Cellar Yes Laundry Yes