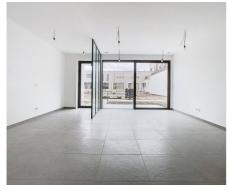

# **Description**

Golf course of Sterrebeek (The National) - On the bordure of Tervuren - magnificent apartment of +/- 91m2 in an exceptional environment. The apartment consists of an entrance, a bright living room of +/-37m2 with acces to the south-facing terrace, an open fully equipped kitchen, a laundry/storage room, 2 bedrooms (+/-9,7m2, +/-13,2m2), a bathroom with double wash-basin and shower, separate toilet. Common geothermal pump, videophone, solar screens, cellar, 1 parking space for 100€/month. Provision for common charges: 150€/month. The golf domain offers an exceptional living environment, only 2 steps from all facilities (shops, fitness center with pool in and outdoor, international schools (American, German, BSB)) and public transport (tram 39 Montgomery). Close to the capital, Sterea offers a truly unique lifestyle. Lighting and curtains will be installed. Free as from 01/03/2024!

#### Layout

Living room

37 m<sup>2</sup>

Kitchen
Yes (US fully fitted)

Bedroom 1

10 m<sup>2</sup>

Bedroom 2

13 m<sup>2</sup>