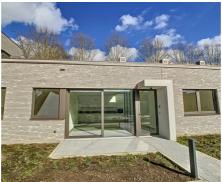

# **Description**

Golf course of Sterrebeek (The National) - On the bordure of Tervuren - magnificent apartment of +/- 91m2 in an exceptional environment. The apartment consists of an entrance, a bright living room of +/-37m2 with acces to the south-facing terrace, an open fully equipped kitchen, a laundry/storage room, 2 bedrooms (+/-9,7m2, +/-13,2m2), a bathroom with double wash-basin and shower, separate toilet. Common geothermal pump, videophone, solar screens, cellar, 1 parking space for 100€/month. Provision for common charges: 150€/month. The golf domain offers an exceptional living environment, only 2 steps from all facilities (shops, fitness center with pool in and outdoor, international schools (American, German, BSB)) and public transport (tram 39 Montgomery). Close to the capital, Sterea offers a truly unique lifestyle. Lighting and curtains will be installed. Free as from 01/03/2024!