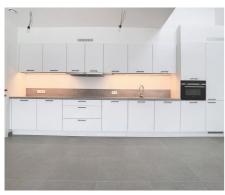

# **Description**

Golf course of Sterrebeek (The National) - On the bordure of Tervuren - magnificent apartment of +/- 91m2 in an exceptional environment. The apartment consists of an entrance, a bright living room of +/-37m2 with acces to the south-facing terrace, an open fully equipped kitchen, a laundry/storage room, 2 bedrooms (+/-9,7m2, +/-13,2m2), a bathroom with double wash-basin and shower, separate toilet. Common geothermal pump, videophone, solar screens, cellar, 1 parking space for 100€/month. Provision for common charges: 150€/month. The golf domain offers an exceptional living environment, only 2 steps from all facilities (shops, fitness center with pool in and outdoor, international schools (American, German, BSB)) and public transport (tram 39 Montgomery). Close to the capital, Sterea offers a truly unique lifestyle. Lighting and curtains will be installed. Free as from 01/03/2024!

#### Layout

Living room

37 m<sup>2</sup>

Kitchen
Yes (US fully fitted)

Bedroom 1

10 m<sup>2</sup>

Bedroom 2

13 m<sup>2</sup>