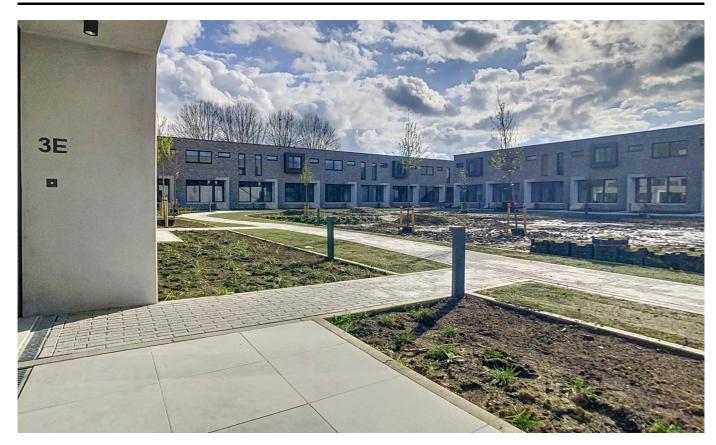

# **Description**

Golf course of Sterrebeek (The National) - On the bordure of Tervuren - magnificent apartment of +/- 91m2 in an exceptional environment. The apartment consists of an entrance, a bright living room of +/-37m2 with acces to the south-facing terrace, an open fully equipped kitchen, a laundry/storage room, 2 bedrooms (+/-9,7m2, +/-13,2m2), a bathroom with double wash-basin and shower, separate toilet. Common geothermal pump, videophone, solar screens, cellar, 1 parking space for 100€/month. Provision for common charges: 150€/month. The golf domain offers an exceptional living environment, only 2 steps from all facilities (shops, fitness center with pool in and outdoor, international schools (American, German, BSB)) and public transport (tram 39 Montgomery). Close to the capital, Sterea offers a truly unique lifestyle. Lighting and curtains will be installed. Free as from 01/03/2024!