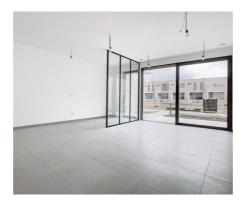

# **Description**

Golf course of Sterrebeek (The National) - On the bordure of Tervuren - magnificent apartment of +/- 91m2 in an exceptional environment. The apartment consists of an entrance, a bright living room of +/-37m2 with acces to the south-facing terrace, an open fully equipped kitchen, a laundry/storage room, 2 bedrooms (+/-9,7m2, +/-13,2m2), a bathroom with double wash-basin and shower, separate toilet. Common geothermal pump, videophone, solar screens, cellar, 1 parking space for 100€/month. Provision for common charges: 150€/month. The golf domain offers an exceptional living environment, only 2 steps from all facilities (shops, fitness center with pool in and outdoor, international schools (American, German, BSB)) and public transport (tram 39 Montgomery). Close to the capital, Sterea offers a truly unique lifestyle. Lighting and curtains will be installed. Free as from 01/03/2024!

#### Layout

Living room

37 m<sup>2</sup>

Kitchen
Yes (US fully fitted)

Bedroom 1

10 m<sup>2</sup>

Bedroom 2

13 m<sup>2</sup>