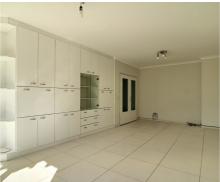

## **Description**

Avenue du Château - Basiliek district - Apartment of +/- 85m2 located on the second floor of a building with elevator, close to public transport (bustram - metro Simonis) and the major highways. It consists of an entrance with built-in cloakroom and separate toilet, a bright living room of +/- 27m2 with a nice view on a green area and access to a terrace, equipped kitchen, bedroom 1 of +/- 14m2 with built-in cloakrooms and access to a 2nd terrace, second bedroom of +/-10m2, 1 bathroom, cellar. Double glazing, garage (box). Provision for charges : 175,00€/month ( Heating, water, common) - Available 01/08/2025.

#### Layout

Living room

27 m<sup>2</sup>

Kitchen

Yes (hyper equipped)

Bedroom 1

14 m²

Bedroom 2