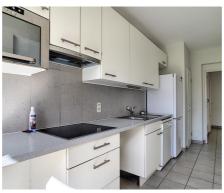

## **Description**

Avenue du Château - Basiliek district - Apartment of +/- 85m2 located on the second floor of a building with elevator, close to public transport (bustram - metro Simonis) and the major highways. It consists of an entrance with built-in cloakroom and separate toilet, a bright living room of +/- 27m2 with a nice view on a green area and access to a terrace, equipped kitchen, bedroom 1 of +/- 14m2 with built-in cloakrooms and access to a 2nd terrace, second bedroom of +/-10m2, 1 bathroom, cellar. Double glazing, garage (box). Provision for charges : 175,00€/month ( Heating, water, common) - Available 01/08/2025.

#### Layout

Living room

27 m<sup>2</sup>

Kitchen

Yes (hyper equipped)

Bedroom 1

14 m²

Bedroom 2