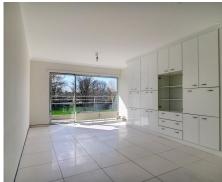

## **Description**

Avenue du Château - Basiliek district - Apartment of +/- 85m2 located on the second floor of a building with elevator, close to public transport (bustram - metro Simonis) and the major highways. It consists of an entrance with built-in cloakroom and separate toilet, a bright living room of +/- 27m2 with a nice view on a green area and access to a terrace, equipped kitchen, bedroom 1 of +/- 14m2 with built-in cloakrooms and access to a 2nd terrace, second bedroom of +/-10m2, 1 bathroom, cellar. Double glazing, garage (box). Provision for charges : 175,00€/month ( Heating, water, common) - Available 01/08/2025.

#### Layout

Living room

27 m<sup>2</sup>

Kitchen

Yes (hyper equipped)

Bedroom 1

14 m²

Bedroom 2