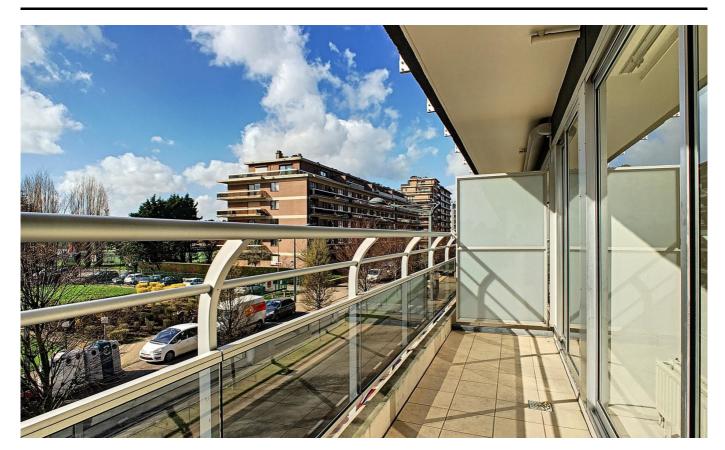

## **Description**

Avenue du Château - Basiliek district - Apartment of +/- 85m2 located on the second floor of a building with elevator, close to public transport (bustram - metro Simonis) and the major highways. It consists of an entrance with built-in cloakroom and separate toilet, a bright living room of +/- 27m2 with a nice view on a green area and access to a terrace, equipped kitchen, bedroom 1 of +/- 14m2 with built-in cloakrooms and access to a 2nd terrace, second bedroom of +/-10m2, 1 bathroom, cellar. Double glazing, garage (box). Provision for charges : 175,00€/month ( Heating, water, common) - Available 01/08/2025.