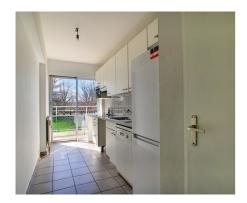

## **Description**

Avenue du Château - Basiliek district - Apartment of +/- 85m2 located on the second floor of a building with elevator, close to public transport (bustram - metro Simonis) and the major highways. It consists of an entrance with built-in cloakroom and separate toilet, a bright living room of +/- 27m2 with a nice view on a green area and access to a terrace, equipped kitchen, bedroom 1 of +/- 14m2 with built-in cloakrooms and access to a 2nd terrace, second bedroom of +/-10m2, 1 bathroom, cellar. Double glazing, garage (box). Provision for charges : 175,00€/month ( Heating, water, common) - Available 01/08/2025.

#### Layout

Living room

27 m<sup>2</sup>

Kitchen

Yes (hyper equipped)

Bedroom 1

14 m²

Bedroom 2