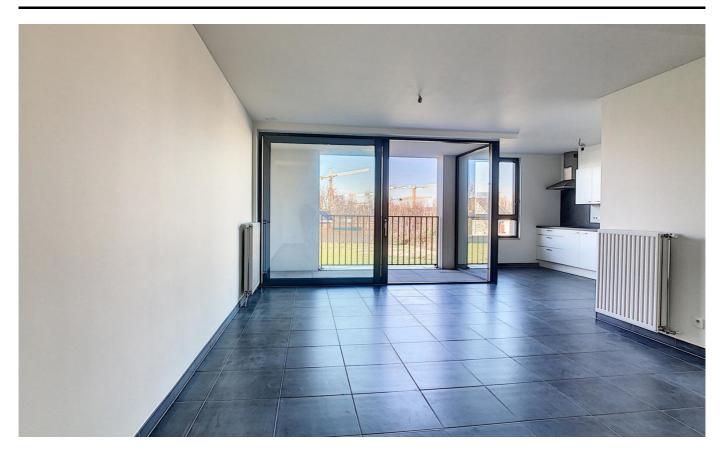

### **Description**

Residence NATEAU - Haren (Brussels), just at the border with Diegem - Spacious apartment in a recent building with a large living room, an quipped kitchen, a laundry room, a modern bathroom, a separate toilet and three bright bedrooms. The apartment has 2 large terraces and a closed garage box. Provision common charges: 160€. It is located near shops (Bio Planet, Lidl), schools, NATO, Brussels airport and the main access roads.

#### Layout

Living room

35 m²

Kitchen

Hyper equipped

Bedroom 1

14 m²

Bedroom 2