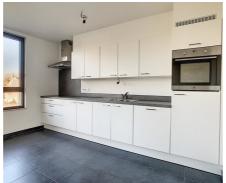

### **Description**

Residence NATEAU - Haren (Brussels), just at the border with Diegem - Spacious apartment in a recent building with a large living room, an quipped kitchen, a laundry room, a modern bathroom, a separate toilet and three bright bedrooms. The apartment has 2 large terraces and a closed garage box. Provision common charges: 160€. It is located near shops (Bio Planet, Lidl), schools, NATO, Brussels airport and the main access roads.

#### Layout

Living room

35 m²

Kitchen

Hyper equipped

Bedroom 1

14 m²

Bedroom 2