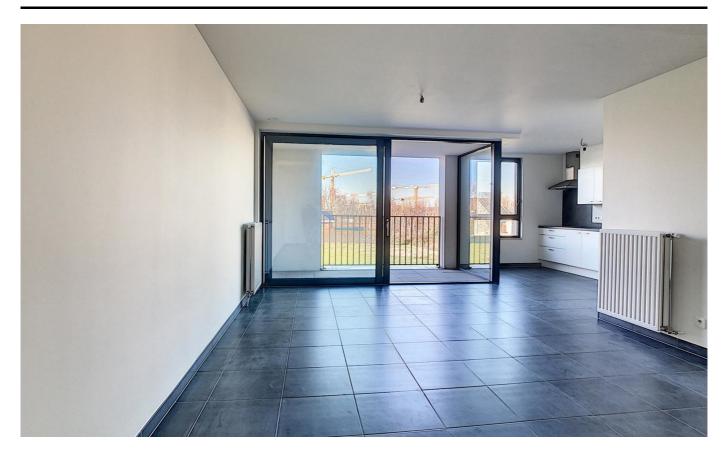

### **Description**

Residence NATEAU - Haren (Brussels), just at the border with Diegem - Spacious apartment in a recent building with a large living room, an quipped kitchen, a laundry room, a modern bathroom, a separate toilet and three bright bedrooms. The apartment has 2 large terraces and a closed garage box. Provision common charges: 160€. It is located near shops (Bio Planet, Lidl), schools, NATO, Brussels airport and the main access roads.

#### Layout

Living room

35 m²

Kitchen

Hyper equipped

Bedroom 1

14 m²

Bedroom 2

#### **Dimensions**

Habitable surface

104 m<sup>2</sup>