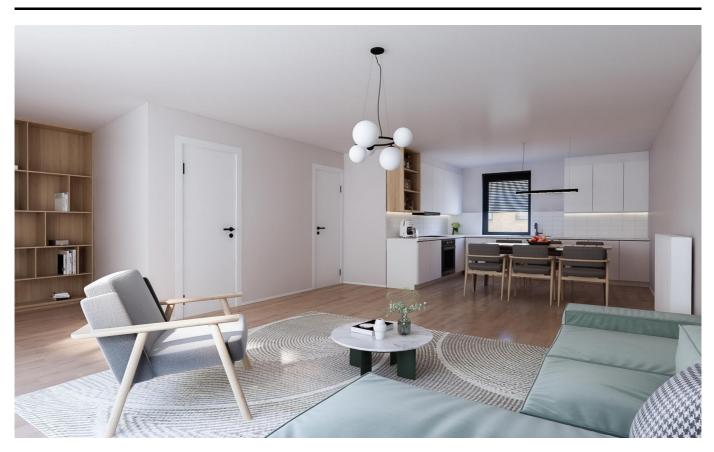

# Description

Residence Mariette - Kraainem centre - Very spacious and bright new construction duplex with a surface of 140m2 comprising an entrance hall with space for a cloakroom, living space with open fitted kitchen, large terrace with open views, separate toilet, laundry/storage room. Upstairs: 2 bedrooms (under roof) and bathroom, separate toilet. The flat is part of a small co-ownership with minimal charges (no lift). Excellent location within walking distance of shops, bus stop and approach roads. Communal garden, easy parking behind the building. Individual gas heating (condensation). The apartment is currently rented out (1,310€) - net return on investment 3%!!! Sale under VAT regime.