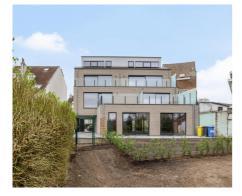

# **Duplex for sale** Arthur Dezangrélaan 2 1950 Kraainem

€ 395.000 ▲) 140 m<sup>2</sup> **10 m<sup>2</sup> 10 m<sup>2</sup>** 2 1

# Description

Residence Mariette - Kraainem centre - Very spacious and bright new construction duplex with a surface of 140m2 comprising an entrance hall with space for a cloakroom, living space with open fitted kitchen, large terrace with open views, separate toilet, laundry/storage room. Upstairs: 2 bedrooms (under roof) and bathroom, separate toilet. The flat is part of a small co-ownership with minimal charges (no lift). Excellent location within walking distance of shops, bus stop and approach roads. Communal garden, easy parking behind the building. Individual gas heating (condensation). The apartment is currently rented out (1,310€) - net return on investment 3%!!! Sale under VAT regime.