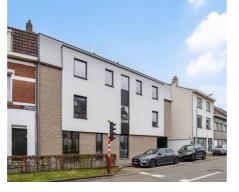

# **Duplex for sale** Arthur Dezangrélaan 2 1950 Kraainem

€ 395.000 ▲) 140 m<sup>2</sup> **10 m<sup>2</sup> 10 m<sup>2</sup>** 2 1

# Description

Residence Mariette - Kraainem centre - Very spacious and bright new construction duplex with a surface of 140m2 comprising an entrance hall with space for a cloakroom, living space with open fitted kitchen, large terrace with open views, separate toilet, laundry/storage room. Upstairs: 2 bedrooms (under roof) and bathroom, separate toilet. The flat is part of a small co-ownership with minimal charges (no lift). Excellent location within walking distance of shops, bus stop and approach roads. Communal garden, easy parking behind the building. Individual gas heating (condensation). The apartment is currently rented out (1,310€) - net return on investment 3%!!! Sale under VAT regime.