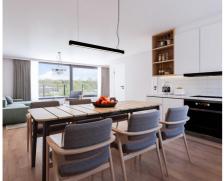

# Description

Residence Mariette - Kraainem centre - Very spacious and bright new construction duplex with a surface of 140m2 comprising an entrance hall with space for a cloakroom, living space with open fitted kitchen, large terrace with open views, separate toilet, laundry/storage room. Upstairs: 2 bedrooms (under roof) and bathroom, separate toilet. The flat is part of a small co-ownership with minimal charges (no lift). Excellent location within walking distance of shops, bus stop and approach roads. Communal garden, easy parking behind the building. Individual gas heating (condensation). The apartment is currently rented out (1,310€) - net return on investment 3%!!! Sale under VAT regime.

# Layout

Kitchen Yes (US hyper equipped) Bedroom 1 15 m<sup>2</sup>

Bedroom 2 16 m<sup>2</sup>

Bathroom

all comfort Toilets

2

Laundrv

Yes