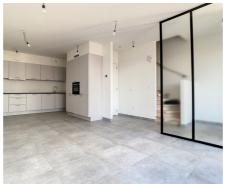

# **Description**

Golf course of Sterrebeek (The National) - At the limit with Tervuren. Nice duplex of +/- 92m2 in an exceptional environment. The apartment consists of an entrance with cloakroom and guest toilet, a bright living room of +/-25m2 with a nice view and access to a east facing terrace of +/- 8m2, an open fully equipped kitchen, a laundry room, 2 bedrooms one of which has access to the private terrace (+/-12,5m2, +/-12,5m2), bathroom with double washbasin and shower, seperate toilet.videophone, cellar, parking space in the building for 100€/month, 2 bicycle hooks. Provision for common charges: 150€/month. The golf domain offers an exceptional living environment, only 2 steps from all facilities (shops, fitness centre with pool in and outdoor, international schools (American, German, BSB)) and public transport (tram 39 Montgomery). Close to the capital, Sterea offers a truly unique lifestyle. Lighting, rods and a built-in closet will be installed. The apartment is available.

#### Layout

Living room

25 m<sup>2</sup>

Kitchen

Yes (US fully fitted)

Bedroom 1

13 m²

Bedroom 2