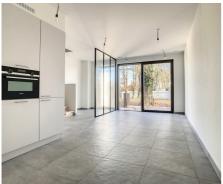

# **Description**

Golf course of Sterrebeek (The National) - At the limit with Tervuren. Nice duplex of +/- 92m2 in an exceptional environment. The apartment consists of an entrance with cloakroom and guest toilet, a bright living room of +/-25m2 with a nice view and access to a east facing terrace of +/- 8m2, an open fully equipped kitchen, a laundry room, 2 bedrooms one of which has access to the private terrace (+/-12,5m2, +/-12,5m2), bathroom with double washbasin and shower, seperate toilet.videophone, cellar, parking space in the building for 100€/month, 2 bicycle hooks. Provision for common charges: 150€/month. The golf domain offers an exceptional living environment, only 2 steps from all facilities (shops, fitness centre with pool in and outdoor, international schools (American, German, BSB)) and public transport (tram 39 Montgomery). Close to the capital, Sterea offers a truly unique lifestyle. Lighting, rods and a built-in closet will be installed. The apartment is available.

#### Layout

Living room

25 m<sup>2</sup>

Kitchen

Yes (US fully fitted)

Bedroom 1

13 m²

Bedroom 2