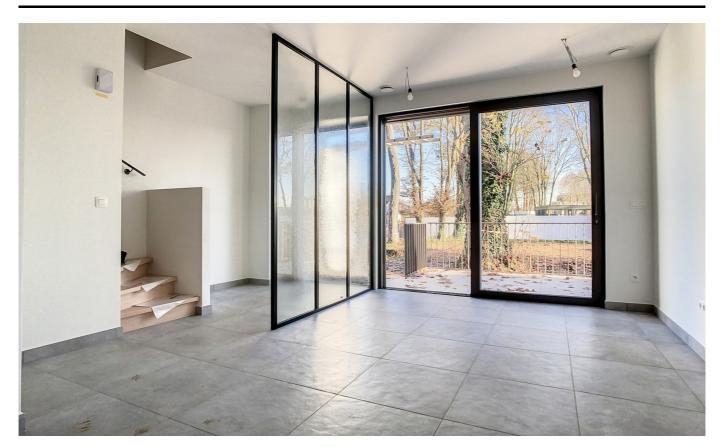

# **Description**

Golf course of Sterrebeek (The National) - At the limit with Tervuren. Nice duplex of +/- 92m2 in an exceptional environment. The apartment consists of an entrance with cloakroom and guest toilet, a bright living room of +/-25m2 with a nice view and access to a east facing terrace of +/- 8m2, an open fully equipped kitchen, a laundry room, 2 bedrooms one of which has access to the private terrace (+/-12,5m2, +/-12,5m2), bathroom with double washbasin and shower, seperate toilet.videophone, cellar, parking space in the building for 100€/month, 2 bicycle hooks. Provision for common charges: 150€/month. The golf domain offers an exceptional living environment, only 2 steps from all facilities (shops, fitness centre with pool in and outdoor, international schools (American, German, BSB)) and public transport (tram 39 Montgomery). Close to the capital, Sterea offers a truly unique lifestyle. Lighting, rods and a built-in closet will be installed. The apartment is available.

#### Layout

Living room

25 m<sup>2</sup>

Kitchen

Yes (US fully fitted)

Bedroom 1

13 m²

Bedroom 2