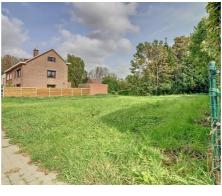

# Description

Building plot of 2a66ca for the construction of a semi-detached house. Construction max. 7.5m by 10m (ground floor, 1st floor and under roof), cornice height 6m, roof pitch 35°. Located in a very quiet residential area in a low-traffic street and yet close to all facilities in Kortenberg city centre: schools, supermarkets, public transport, train station!

#### Dimensions

Ground area 266 m<sup>2</sup> Financial

Price € 198.000 Reference Eekhoorn Available At delivery