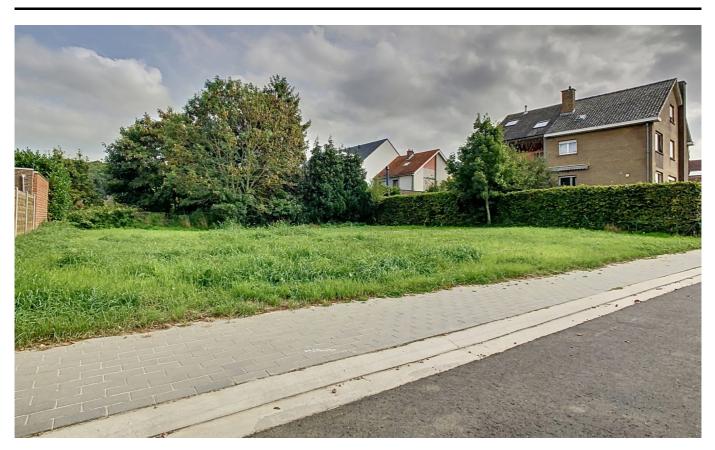

# Description

Building plot of 2a66ca for the construction of a semi-detached house. Construction max. 7.5m by 10m (ground floor, 1st floor and under roof), cornice height 6m, roof pitch 35°. Located in a very quiet residential area in a low-traffic street and yet close to all facilities in Kortenberg city centre: schools, supermarkets, public transport, train station!

#### Dimensions

Ground area 266 m<sup>2</sup> Financial

Price € 198.000 Reference Eekhoorn Available At delivery