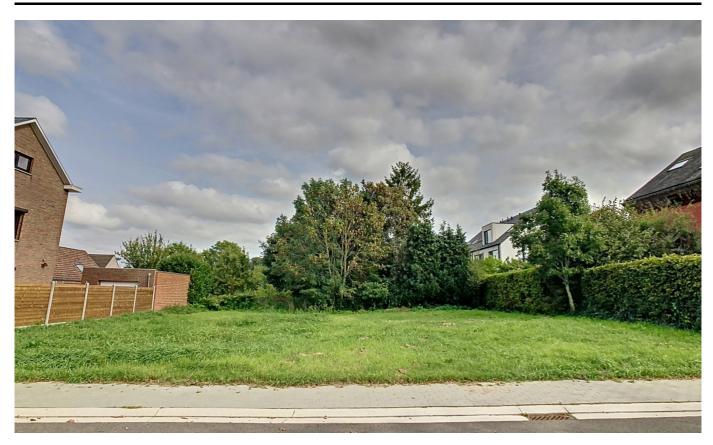

# Building ground for sale Eekhoornstraat 3070 Kortenberg

€ 198.000

411) 255 m<sup>2</sup>

## **Description**

Building plot of 2a55ca for the construction of a semi-detached house. Construction max. 7.5m by 10m (ground floor, 1st floor and under roof), cornice height 6m, roof pitch 35°. Located in a very quiet residential area in a low-traffic street and yet close to all facilities in Kortenberg city centre: schools, supermarkets, public transport, train station!